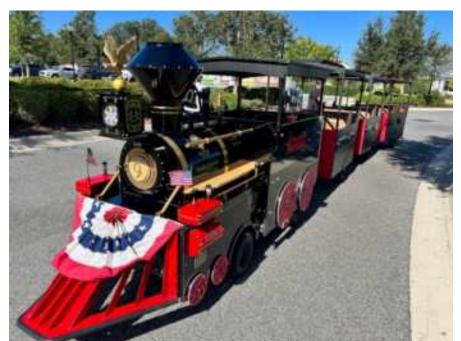

# Leap of Faith Challenge

3-sided climbing challenge. Each side varies in difficulty

American Classic Gas Trackless Train

♠ American Classic Gas Trackless Train

Phantoms Revenge