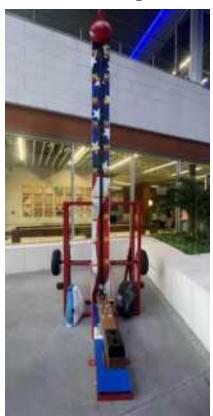

### **High Strikers**

\*with or with out prize package\*

14' Patriotic Bell Ringer

18' Bell Ringer