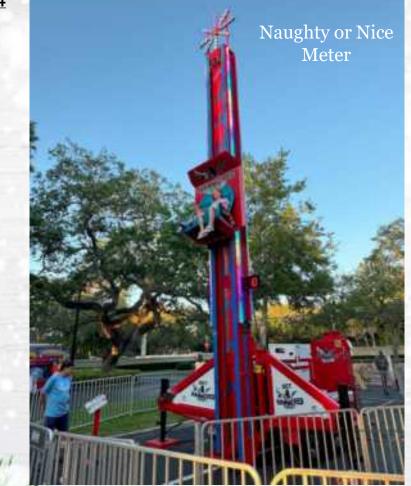

# !Fun Crew's Fear fall Tower!

Click here for Video

**Spooky Dancers** 

\*NEW\* Spiderweb Maze Runner

**Billy Bones** 

Spooky Clownin' Around