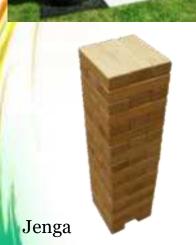

#### Giant Games

Lawn Games

5' Connect 4 - Lawn

**Dominos** 

Checkers

Tug O' War

Corn Hole 8' – red

Ker-Plunk