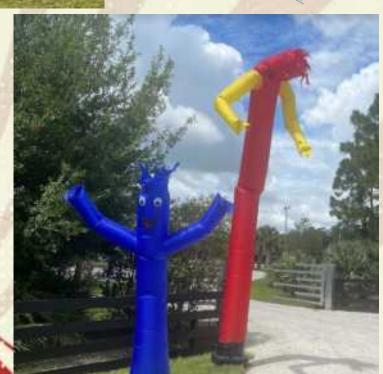

#### Wacky Waving Arm Flailing Inflatable Tube Men

We have the the Themes!

Perfect for Event Click here for video

Let's Get Wacky!