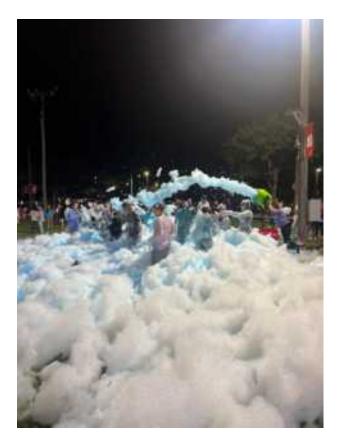

### Giant Foam Cannon

We can add different colors.

Goes great with carnival packages.

Click here for video