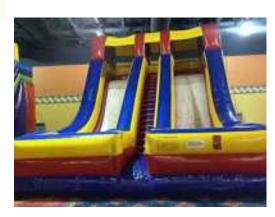

### Obstacle Courses & Slides

22' Vertical Rush

Half Rush Express

Rock Climb Slide

22' Accelerator Slide

64' Obstacle Course