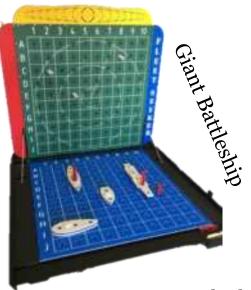

#### Giant Games

Lawn Games

5' Connect 4 - Lawn

**Dominos** 

Checkers

Tug O' War

Corn Hole 8' – red

Ker-Plunk