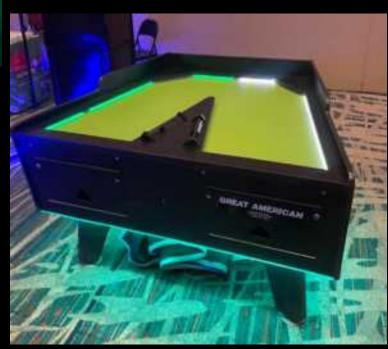

GLOW & LED

Glow Corn Hole 48" x 24"

Glow Chess And Checkers

Glow Connect

LED Air Hockey

Glow Ping Pong

Glow Shuffleboard

Glow GIANT Cornhole