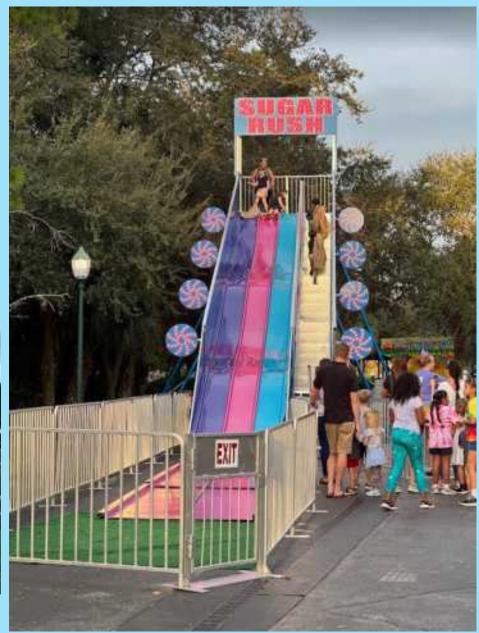

### Obstacle Courses & Slides

22' Vertical Rush

Half Rush Express

Rock Climb Slide

22' Accelerator Slide

64' Obstacle Course