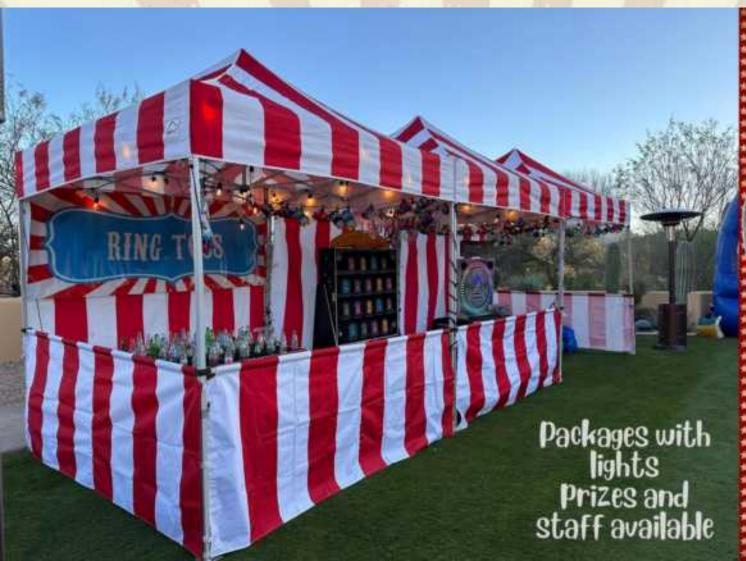

#### Classic Carnival Games 1

6' Frog Hop

Spill the Milk

**Star Darts** 

Tip A Troll

**Gone Fishin** 

Ring Toss

Stand-A-Bottle

**Cactus Ring Toss** 

Skee Roll

Tip-A-Jug