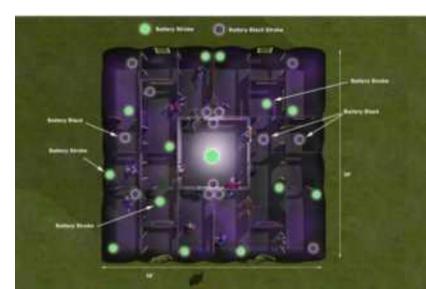

### Extreme Laser Tag

Mechanicals Rides!

Mech Bull & Log Slammer

Hammerhead Shark

Click here for

<u>Video</u>