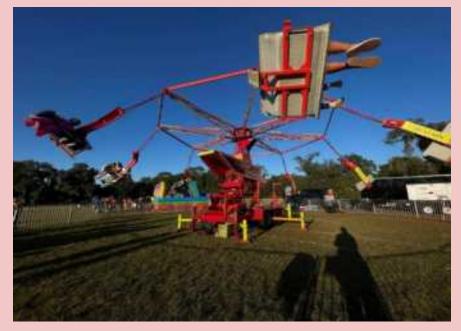

#### Spins, Raises and tilts!

2 riders per bucket, and up to 16 riders per cycle.

Nostalgic chain link Swing. Holds up to 20 riders each