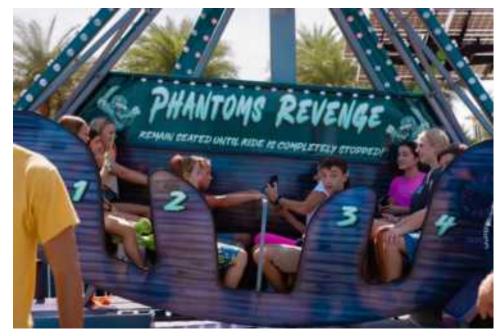

# Leap of Faith Challenge

3-sided climbing challenge. Each side varies in difficulty

American Classic Gas Trackless Train

♠ American Classic Gas Trackless Train

Phantoms Revenge

# Halloween Page 3

Phantoms Revenge

Firestorm Swing

Fun Crews Fear Fall Tower