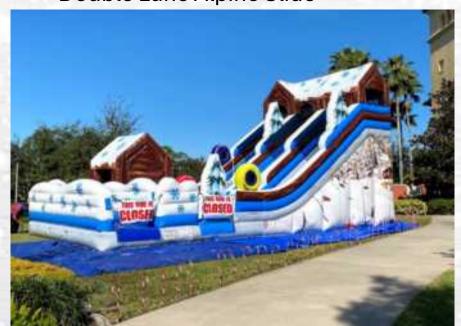

# CHRISTMAS

Winter Fun

Santa's Workshop (Holiday Bounce)

**Present Bouncer** 

Antarctic A Cappella's Click here for Video

Double Lane Alpine Slide