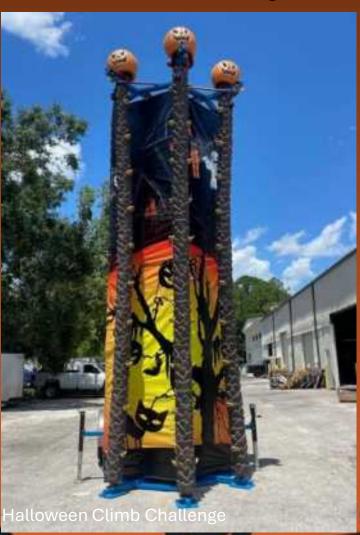

# Leap of Faith Challenge

3-sided climbing challenge. Each side varies in difficulty

American Classic Gas Trackless Train

♠ American Classic Gas Trackless Train

Phantoms Revenge

# Halloween Page 2

Pumpkin Bounce

Mausoleum Slide (With Special Effects Added)

Halloween Bounce

Corn Maze