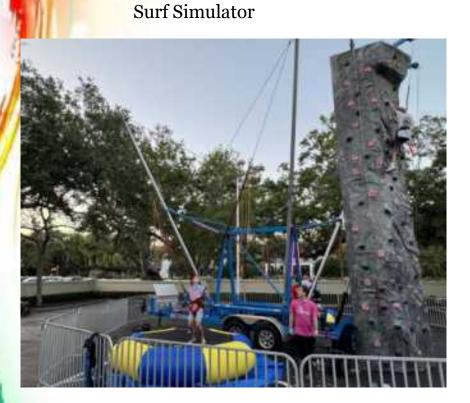

#### Fun for All Ages

**Skateboard Simulator** 

**Snowboard Simulator** 

Rock Wall -2-Bungee Combo

Can be used alone as a Rockwall or as a combo piece