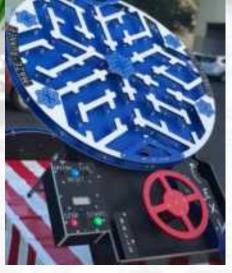

### Midway Style Games

Midway Darts Balloon Blast

Midway Ring Toss

Midway Clowning Around

Fish Pond

Midway Wiffle Ball