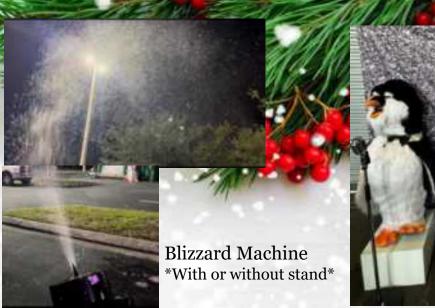

# CHRISTMAS

Winter Fun

Santa's Workshop (Holiday Bounce)

**Present Bouncer** 

Antarctic A Cappella's Click here for Video

Double Lane Alpine Slide