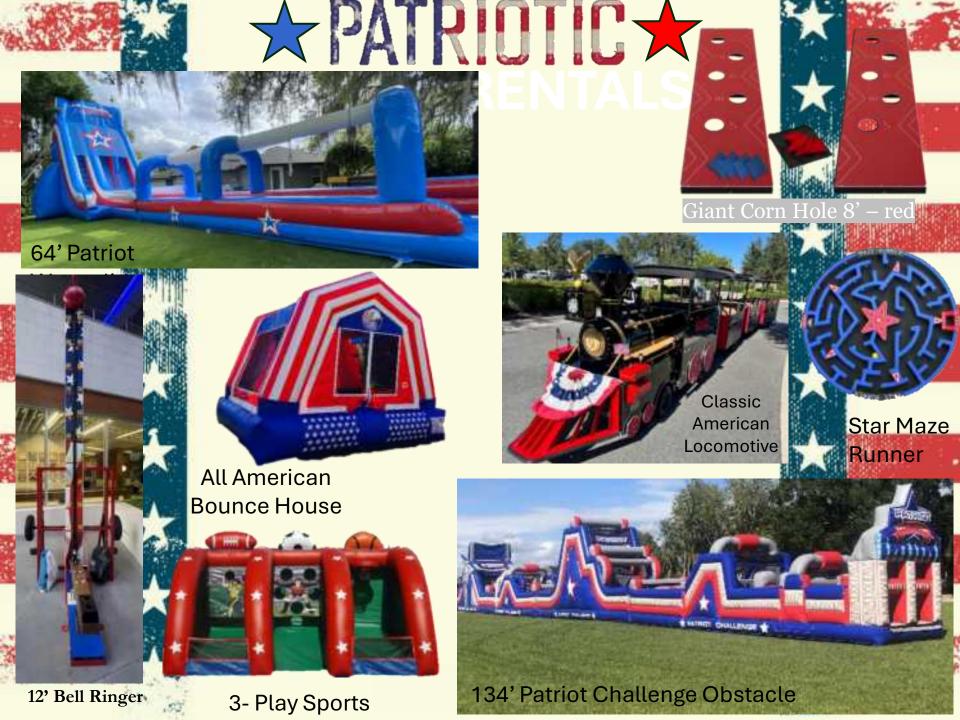

### **PATRIOT Courses**

40' Patriot Obstacle Course

30' Patriot Challenge

34' Warped Wall

### **High Strikers**

\*with or with out prize package\*

14' Patriotic Bell Ringer

18' Bell Ringer

#### Giant Games

Lawn Games

5' Connect 4 - Lawn

**Dominos** 

Checkers

Tug O' War

Corn Hole 8' – red

Ker-Plunk

# Leap of Faith Challenge

3-sided climbing challenge. Each side varies in difficulty

American Classic Gas Trackless Train

♠ American Classic Gas Trackless Train

Phantoms Revenge