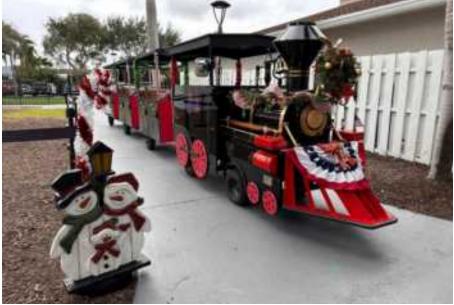

# Leap of Faith Challenge

3-sided climbing challenge. Each side varies in difficulty

American Classic Gas Trackless Train

♠ American Classic Gas Trackless Train

Phantoms Revenge