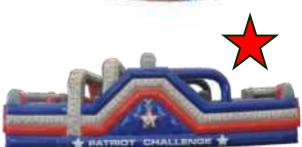

### **PATRIOT Courses**

40' Patriot Obstacle Course

30' Patriot Challenge

34' Warped Wall