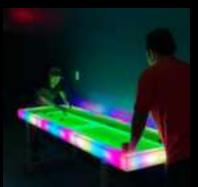

GLOW & LED

Glow Corn Hole 48" x 24"

Glow Chess And Checkers

Glow Connect

LED Air Hockey

Glow Ping Pong

Glow Shuffleboard

Glow GIANT Cornhole