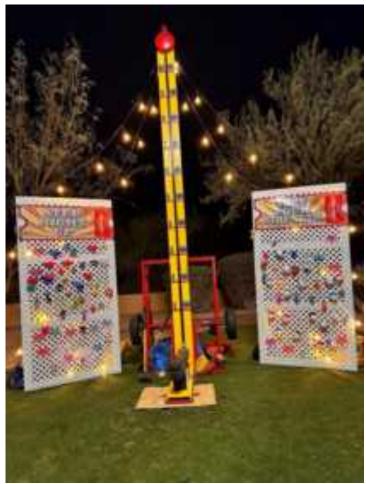

# !Fun Crew's Fear fall Tower!

Click here for Video

**Spooky Dancers** 

\*NEW\* Spiderweb Maze Runner

**Billy Bones** 

Spooky Clownin' Around