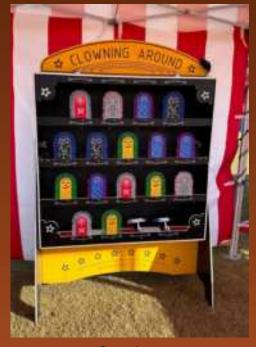

#### MODERN Carnival Games page 2

Go Ham Go Piggie Races

**Tabletop Clowning Around** 