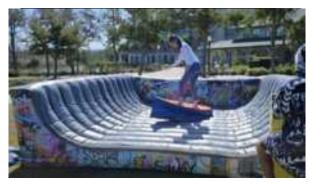

#### Fun for All Ages

**Skateboard Simulator** 

**Snowboard Simulator** 

Rock Wall -2-Bungee Combo

Can be used alone as a Rockwall or as a combo piece