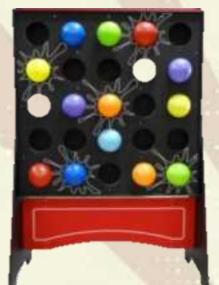

#### Giant Games

Lawn Games

5' Connect 4 - Lawn

**Dominos** 

Checkers

Tug O' War

Corn Hole 8' – red

Ker-Plunk