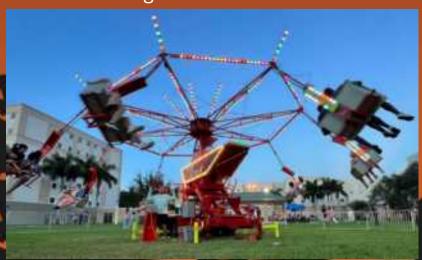

#### Spins, Raises and tilts!

2 riders per bucket, and up to 16 riders per cycle.

Nostalgic chain link Swing. Holds up to 20 riders each

# Halloween Page 3

Phantoms Revenge

Firestorm Swing

Fun Crews Fear Fall Tower