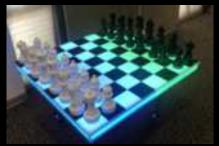

GLOW & LED

Glow Corn Hole 48" x 24"

Glow Chess And Checkers

Glow Connect

LED Air Hockey

Glow Ping Pong

Glow Shuffleboard

Glow GIANT Cornhole