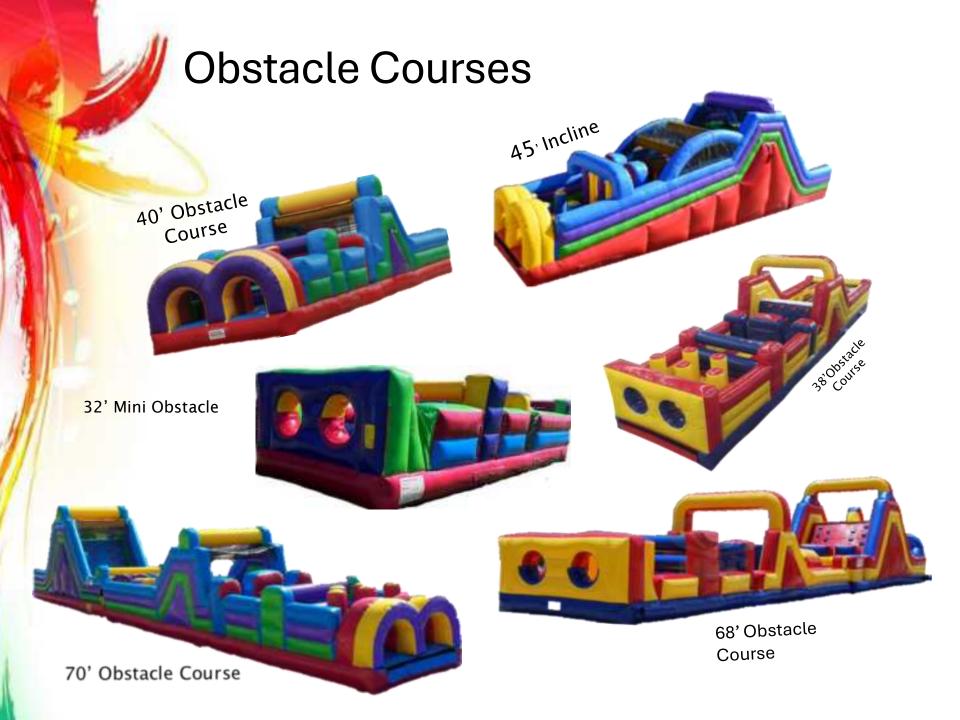

### Obstacle Courses & Slides

22' Vertical Rush

Half Rush Express

Rock Climb Slide

22' Accelerator Slide

64' Obstacle Course

#### Mega Obstacle Challenges

130' Challenge - 3 pieces - 4 blowers

8 Player "Rush Express" Challenge

60' Challenge - 2 pieces - 2 blowers

### **PATRIOT Courses**

40' Patriot Obstacle Course

30' Patriot Challenge

34' Warped Wall