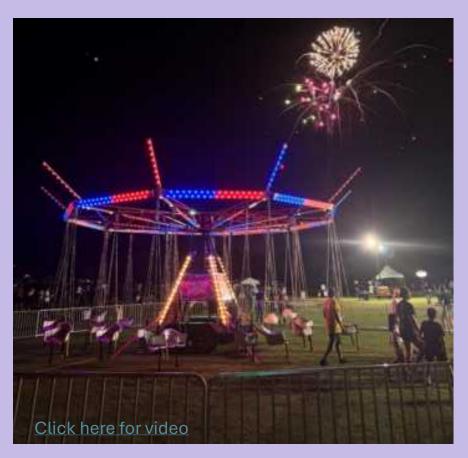

#### Spins, Raises and tilts!

2 riders per bucket, and up to 16 riders per cycle.

Nostalgic chain link Swing. Holds up to 20 riders each