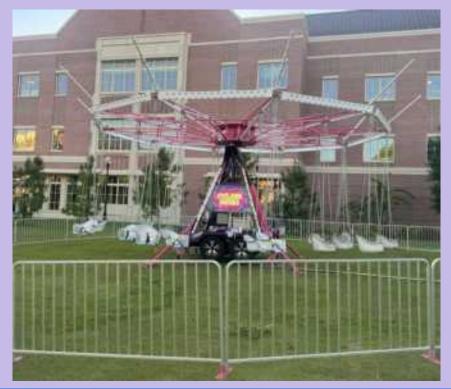

#### Spins, Raises and tilts!

2 riders per bucket, and up to 16 riders per cycle.

Nostalgic chain link Swing. Holds up to 20 riders each