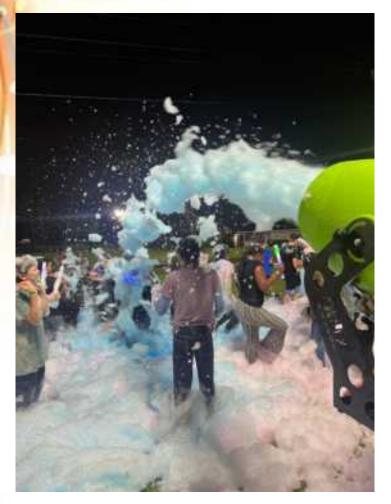

### Giant Foam Cannon

We can add different colors.

Goes great with carnival packages.

Click here for video