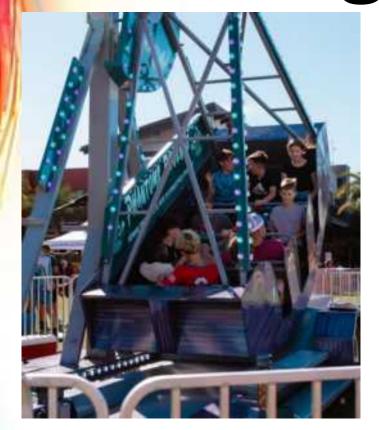

# Leap of Faith Challenge

3-sided climbing challenge. Each side varies in difficulty

American Classic Gas Trackless Train

♠ American Classic Gas Trackless Train

Phantoms Revenge