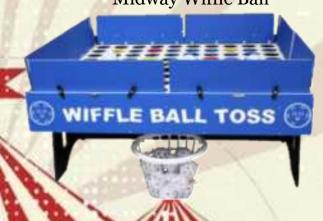

### Midway Style Games

Midway Darts Balloon Blast

Midway Ring Toss

Midway Clowning Around

Fish Pond

Midway Wiffle Ball