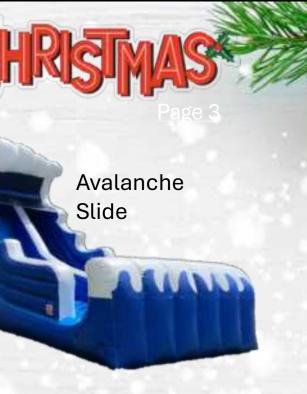

# CHRISTMAS

Winter Fun

Santa's Workshop (Holiday Bounce)

**Present Bouncer** 

Antarctic A Cappella's Click here for Video

Double Lane Alpine Slide