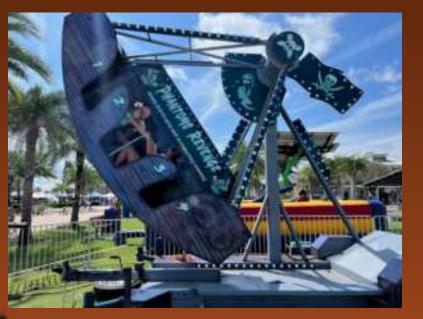

# Leap of Faith Challenge

3-sided climbing challenge. Each side varies in difficulty

American Classic Gas Trackless Train

♠ American Classic Gas Trackless Train

Phantoms Revenge

# Halloween Page 3

Phantoms Revenge

Firestorm Swing

Fun Crews Fear Fall Tower