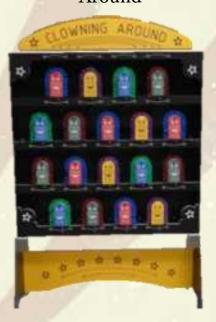

#### MODERN Carnival Games page 2

Go Ham Go Piggie Races

**Tabletop Clowning Around** 

### Midway Style Games

Midway Darts Balloon Blast

Midway Ring Toss

Midway Clowning Around

Fish Pond

Midway Wiffle Ball