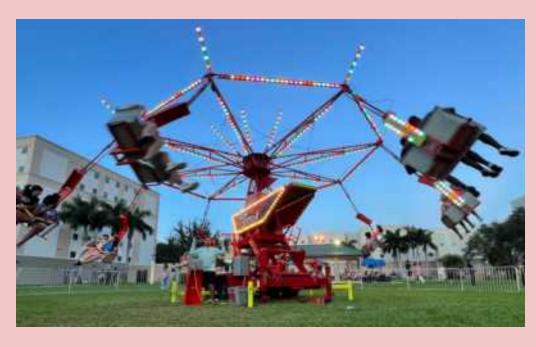

#### Spins, Raises and tilts!

2 riders per bucket, and up to 16 riders per cycle.

Nostalgic chain link Swing. Holds up to 20 riders each