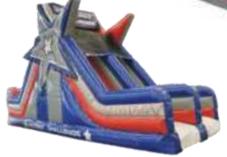

### **PATRIOT Courses**

40' Patriot Obstacle Course

30' Patriot Challenge

34' Warped Wall