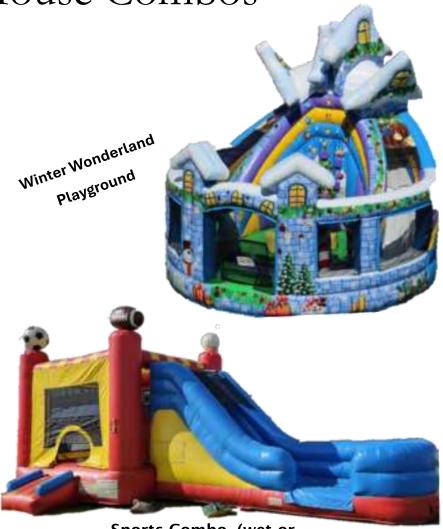

Sports Combo (wet or dry)

# CHRISTMAS

Winter Fun

Santa's Workshop (Holiday Bounce)

**Present Bouncer** 

Antarctic A Cappella's Click here for Video

Double Lane Alpine Slide