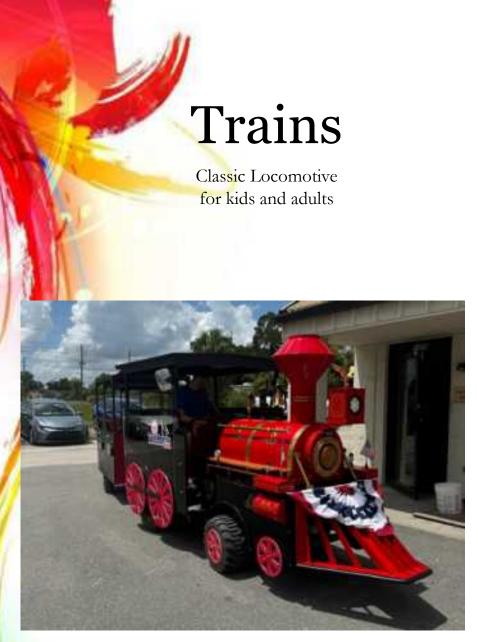

# Leap of Faith Challenge

3-sided climbing challenge. Each side varies in difficulty

American Classic Gas Trackless Train

♠ American Classic Gas Trackless Train

Phantoms Revenge