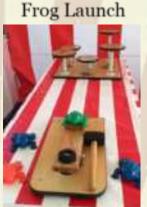

#### Classic Carnival Games 1

6' Frog Hop

Spill the Milk

**Star Darts** 

Tip A Troll

**Gone Fishin** 

Ring Toss

Stand-A-Bottle