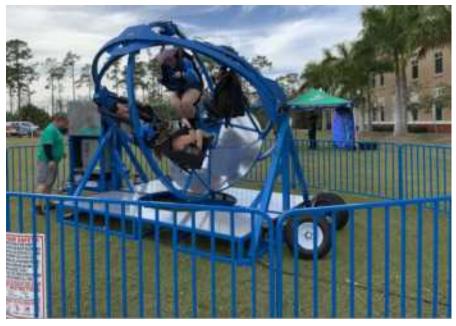

#### Spins, Raises and tilts!

2 riders per bucket, and up to 16 riders per cycle.

Nostalgic chain link Swing. Holds up to 20 riders each