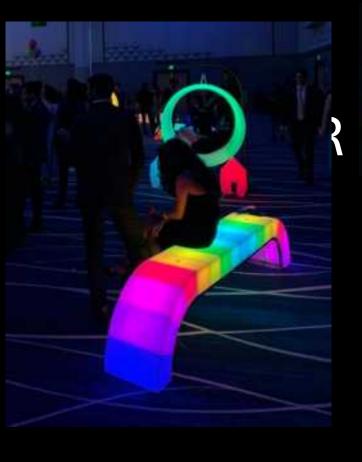

GLOW & LED

Glow Corn Hole 48" x 24"

Glow Chess And Checkers

Glow Connect

LED Air Hockey

Glow Ping Pong

Glow Shuffleboard

Glow GIANT Cornhole