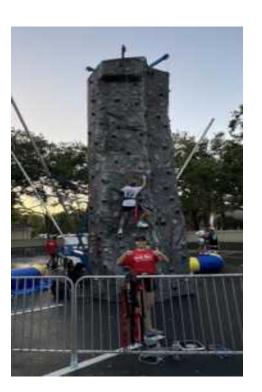

#### Fun for All Ages

**Skateboard Simulator** 

**Snowboard Simulator** 

Rock Wall -2-Bungee Combo

Can be used alone as a Rockwall or as a combo piece