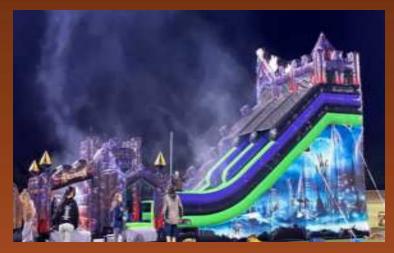

# Halloween Page 2

Pumpkin Bounce

Mausoleum Slide (With Special Effects Added)

Halloween Bounce

Corn Maze