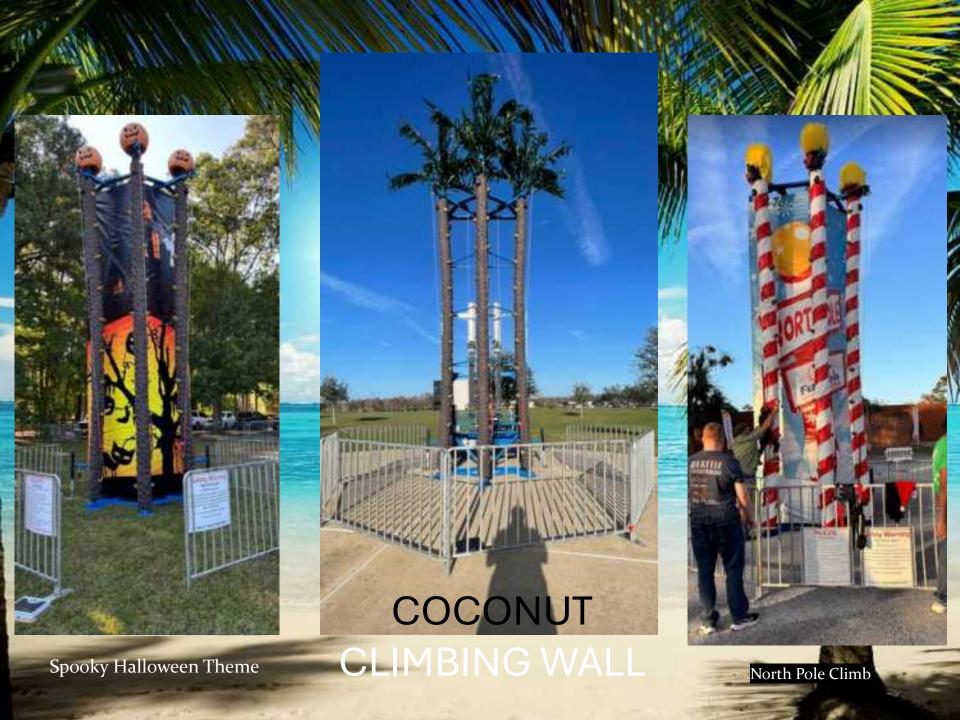

# Leap of Faith Challenge

3-sided climbing challenge. Each side varies in difficulty

American Classic Gas Trackless Train

♠ American Classic Gas Trackless Train

Phantoms Revenge