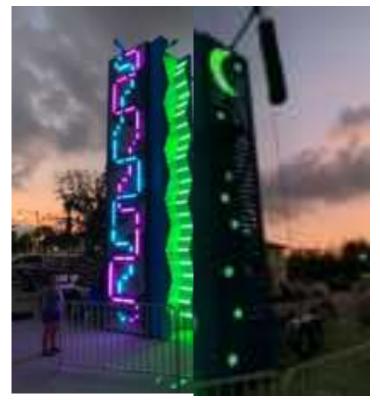

# Leap of Faith Challenge

3-sided climbing challenge. Each side varies in difficulty

American Classic Gas Trackless Train

♠ American Classic Gas Trackless Train

Phantoms Revenge