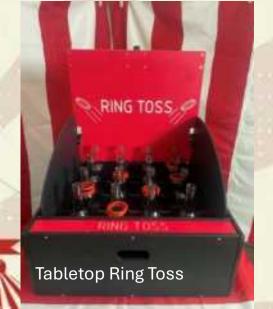

#### Classic Carnival Games 1

6' Frog Hop

Spill the Milk

**Star Darts** 

Tip A Troll

**Gone Fishin** 

Ring Toss

Stand-A-Bottle