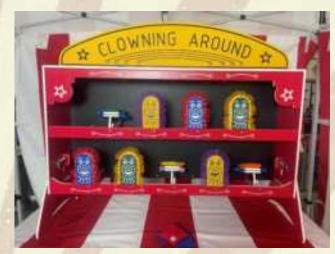

#### MODERN Carnival Games page 2

Go Ham Go Piggie Races

**Tabletop Clowning Around** 