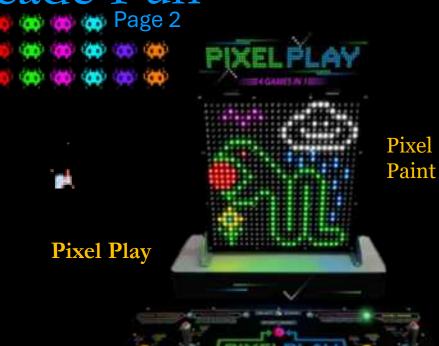

idway Darts Balloon Blast



Midway Ring Toss



Midway Clowning Around



Fish Pond



Midway Wiffle Ball



### Carnival Add-ons





#### Wacky Waving Arm Flailing Inflatable Tube Men

We have the the Themes!



Perfect for Event Click here for video



Let's Get Wacky!





### **High Strikers**

\*with or with out prize package\*

14' Patriotic Bell Ringer



18' Bell Ringer







#### Giant Games

Lawn Games





5' Connect 4 - Lawn



**Dominos** 

Checkers



Tug O' War



Corn Hole 8' – red



Ker-Plunk



GLOW & LED

Glow Corn Hole 48" x 24"



Glow Chess And Checkers





Glow Connect

LED Air Hockey



Glow Ping Pong







Glow Shuffleboard





Glow GIANT Cornhole

80" x 40"

Glow Ladder Ball











## Arcade Fun





The Vault (Crack The code)



# Arcade Fun Page 2





**Tetris** 

Pong

Snake





### Music Maker







## Magic Mirror Standup Selfie Station







#### **Outdoor Cinemas**



Screen, Projector & sound system are available separately or as a package







# 3 in 1 Game Trailer









# Vintage game trailer Custom Themes Available!































Bowler Roller!!



Prize, Staff, Power Packages available.







### Extreme Laser Tag





Mechanicals Rides!





Mech Bull & Log Slammer

Hammerhead Shark





Click here for

<u>Video</u>







#### Mechanical Rides







#### Fun for All Ages



**Skateboard Simulator** 



**Snowboard Simulator** 



Rock Wall -2-Bungee Combo

Can be used alone as a Rockwall or as a combo piece





# Leap of Faith Challenge

3-sided climbing challenge. Each side varies in difficulty