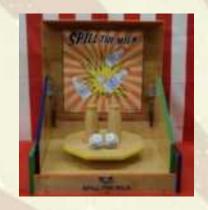

#### Classic Carnival Games 1

6' Frog Hop

Spill the Milk

**Star Darts** 

Tip A Troll

**Gone Fishin** 

Ring Toss

Stand-A-Bottle