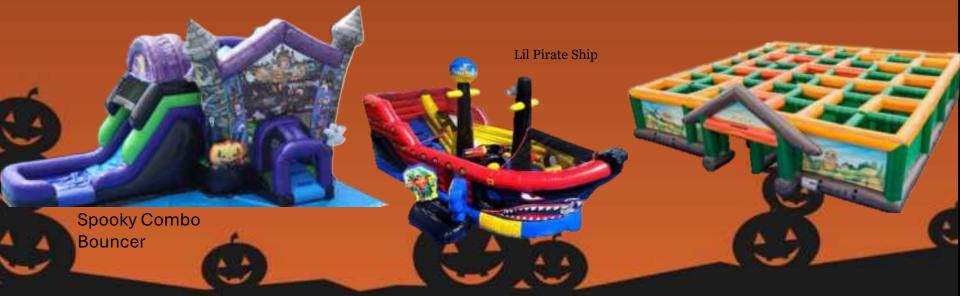

# Halloween Page 2

Pumpkin Bounce

Mausoleum Slide (With Special Effects Added)

Halloween Bounce

Corn Maze