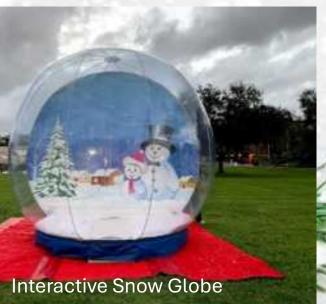

# CHRISTMAS

Winter Fun

Santa's Workshop (Holiday Bounce)

**Present Bouncer** 

Antarctic A Cappella's Click here for Video

Double Lane Alpine Slide