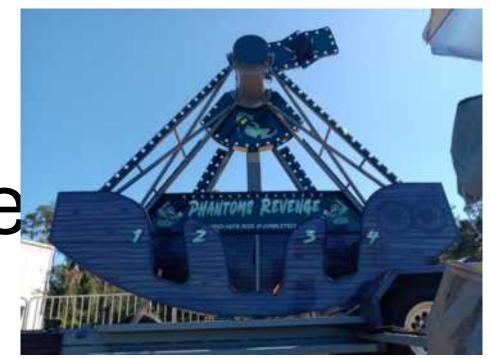

# Leap of Faith Challenge

3-sided climbing challenge. Each side varies in difficulty

American Classic Gas Trackless Train

♠ American Classic Gas Trackless Train

Phantoms Revenge