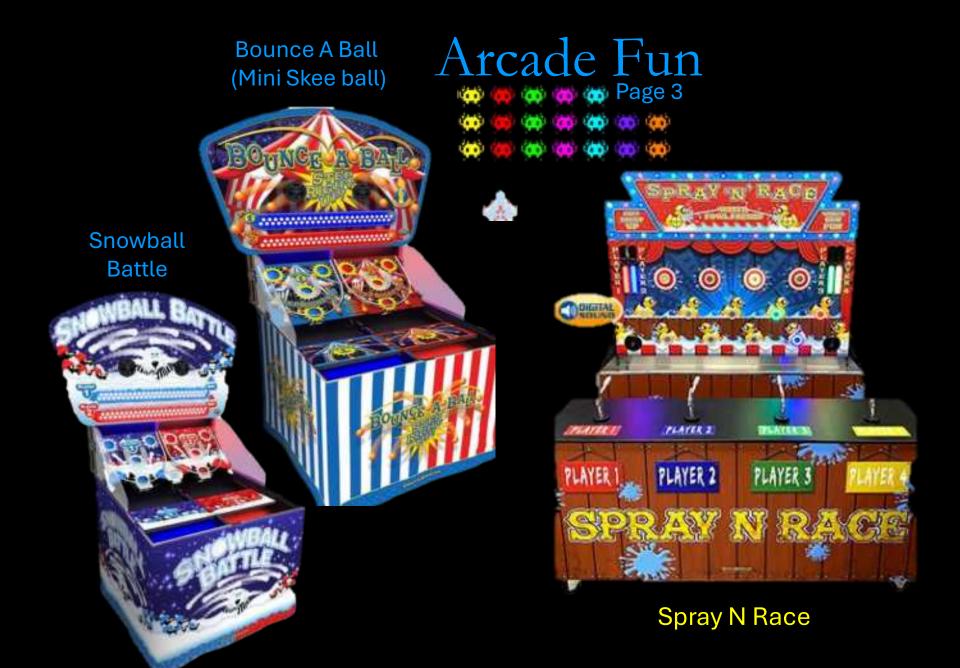

idway Ring Toss



Midway Clowning Around



Fish Pond



Midway Wiffle Ball



### Carnival Add-ons





#### Wacky Waving Arm Flailing Inflatable Tube Men

We have the the Themes!



Perfect for Event Click here for video



Let's Get Wacky!





### **High Strikers**

\*with or with out prize package\*

14' Patriotic Bell Ringer



18' Bell Ringer







#### Giant Games

Lawn Games





5' Connect 4 - Lawn



**Dominos** 

Checkers



Tug O' War



Corn Hole 8' – red



Ker-Plunk



GLOW & LED

Glow Corn Hole 48" x 24"



Glow Chess And Checkers





Glow Connect

LED Air Hockey



Glow Ping Pong







Glow Shuffleboard





Glow GIANT Cornhole

80" x 40"

Glow Ladder Ball











## Arcade Fun





The Vault (Crack The code)



# Arcade Fun Page 2





**Tetris** 

Pong

Snake





### Music Maker







## Magic Mirror Standup Selfie Station







#### **Outdoor Cinemas**



Screen, Projector & sound system are available separately or as a package







# 3 in 1 Game Trailer









# Vintage game trailer Custom Themes Available!































Bowler Roller!!



Prize, Staff, Power Packages available.







### Extreme Laser Tag





Mechanicals Rides!





Mech Bull & Log Slammer

Hammerhead Shark





Click here for

<u>Video</u>







#### Mechanical Rides







#### Fun for All Ages



**Skateboard Simulator** 



**Snowboard Simulator** 



Rock Wall -2-Bungee Combo

Can be used alone as a Rockwall or as a combo piece





# Leap of Faith Challenge

3-sided climbing challenge. Each side varies in difficulty







American Classic Gas T