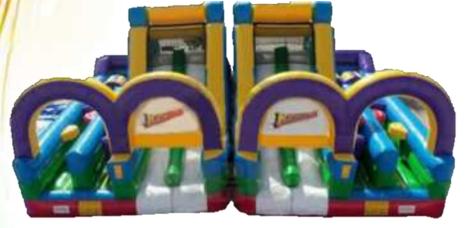

### Obstacle Courses & Slides

22' Vertical Rush

Half Rush Express

Rock Climb Slide

22' Accelerator Slide

64' Obstacle Course

#### Mega Obstacle Challenges

130' Challenge - 3 pieces - 4 blowers

8 Player "Rush Express" Challenge

60' Challenge - 2 pieces - 2 blowers