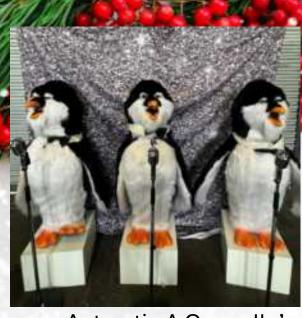

# CHRISTMAS

Winter Fun

Santa's Workshop (Holiday Bounce)

**Present Bouncer** 

Antarctic A Cappella's Click here for Video

Double Lane Alpine Slide