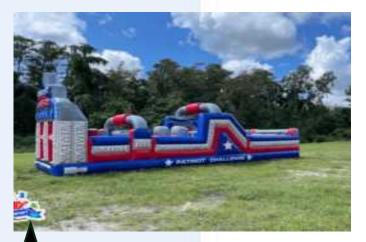

### **PATRIOT Courses**

40' Patriot Obstacle Course

30' Patriot Challenge

34' Warped Wall