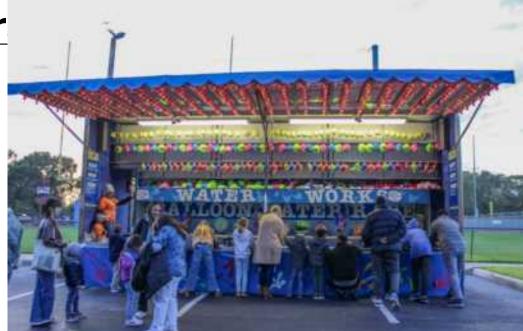

#### Classic Carnival Games 1

6' Frog Hop

Spill the Milk

**Star Darts** 

Tip A Troll

**Gone Fishin** 

Ring Toss

Stand-A-Bottle

**Cactus Ring Toss** 

Skee Roll

Tip-A-Jug