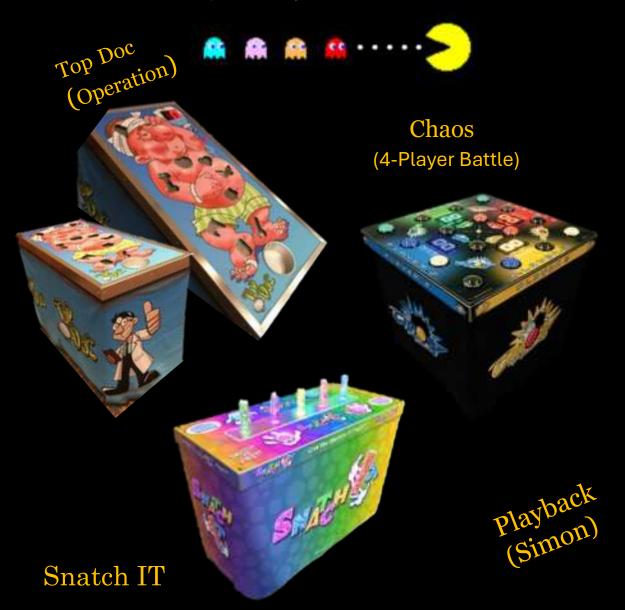

top Clowning Around** 









### Midway Style Games

Midway Darts Balloon Blast



Midway Ring Toss



Midway Clowning Around



Fish Pond



Midway Wiffle Ball



### Carnival Add-ons





#### Wacky Waving Arm Flailing Inflatable Tube Men

We have the the Themes!



Perfect for Event Click here for video



Let's Get Wacky!





### **High Strikers**

\*with or with out prize package\*

14' Patriotic Bell Ringer



18' Bell Ringer







#### Giant Games

Lawn Games





5' Connect 4 - Lawn



**Dominos** 

Checkers



Tug O' War



Corn Hole 8' – red



Ker-Plunk



GLOW & LED

Glow Corn Hole 48" x 24"



Glow Chess And Checkers





Glow Connect

LED Air Hockey



Glow Ping Pong







Glow Shuffleboard





Glow GIANT Cornhole

80" x 40"

Glow Ladder Ball











## Arcade Fun





The Vault (Crack The code)



# Arcade Fun Page 2





**Tetris** 

Pong

Snake





### Music Maker







## Magic Mirror Standup Selfie Station







#### **Outdoor Cinemas**



Screen, Projector & sound system are available separately or as a package







# 3 in 1 Game Trailer









# Vintage game trailer Custom Themes Available!































Bowler Roller!!



Prize, Staff, Power Packages available.







### Extreme Laser Tag





Mechanicals Rides!





Mech Bull & Log Slammer

Hammerhead Shark





Click here for

<u>Video</u>







#### Mechanical Rides







#### Fun for All Ages



**Skateboard Simulator** 



**Snowboard Simulator** 



Rock Wall -2-Bungee Combo

Can be used alone as a Rockwall or as a combo piece





# Leap of Faith Challenge

3