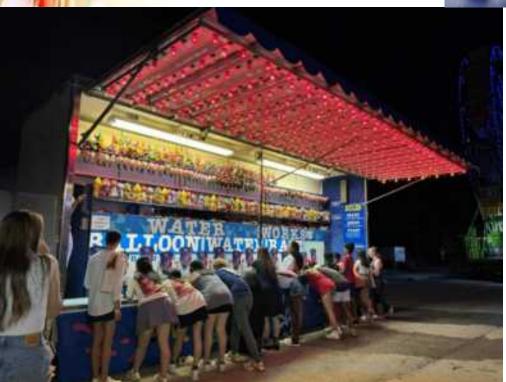

#### Classic Carnival Games 1

6' Frog Hop

Spill the Milk

**Star Darts** 

Tip A Troll

**Gone Fishin** 

Ring Toss

Stand-A-Bottle

**Cactus Ring Toss** 

Skee Roll

Tip-A-Jug