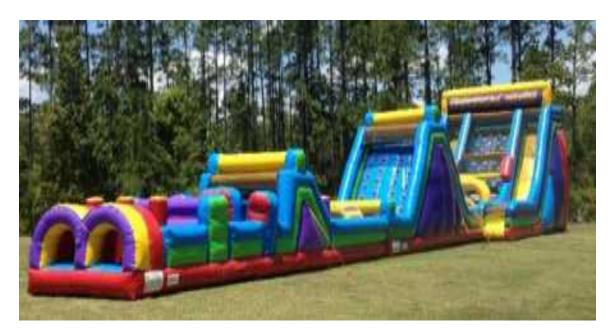

#### Mega Obstacle Challenges

130' Challenge - 3 pieces - 4 blowers

8 Player "Rush Express" Challenge

60' Challenge - 2 pieces - 2 blowers