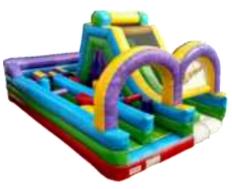

### Obstacle Courses & Slides

22' Vertical Rush

Half Rush Express

Rock Climb Slide

22' Accelerator Slide

64' Obstacle Course

#### Mega Obstacle Challenges

130' Challenge - 3 pieces - 4 blowers

8 Player "Rush Express" Challenge

60' Challenge - 2 pieces - 2 blowers