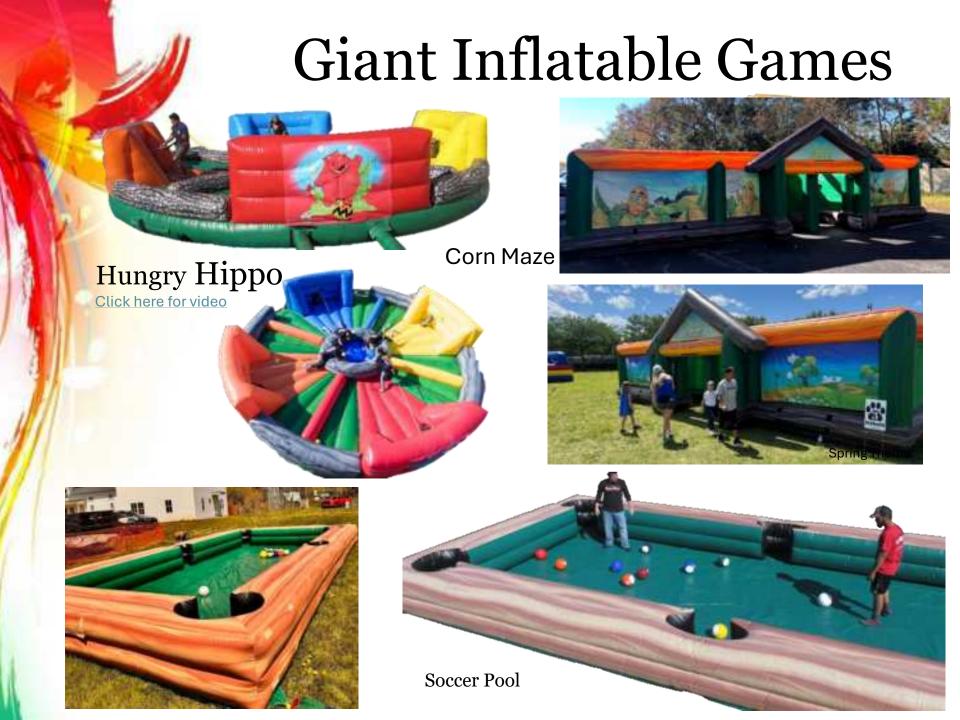

#### Giant Games

Lawn Games

5' Connect 4 - Lawn

**Dominos** 

Checkers

Tug O' War

Corn Hole 8' – red

Ker-Plunk