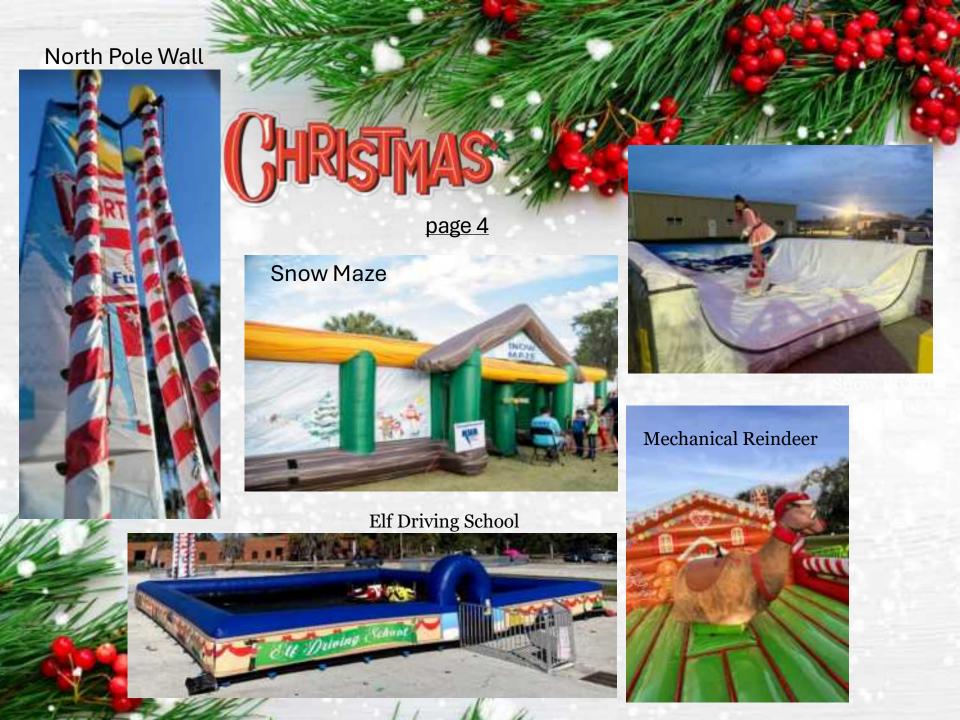

# CHRISTMAS

Winter Fun

Santa's Workshop (Holiday Bounce)

**Present Bouncer** 

Antarctic A Cappella's Click here for Video

Double Lane Alpine Slide