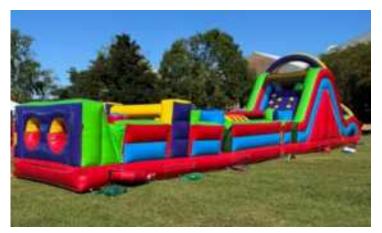

#### Mega Obstacle Challenges

130' Challenge - 3 pieces - 4 blowers

8 Player "Rush Express" Challenge

60' Challenge - 2 pieces - 2 blowers