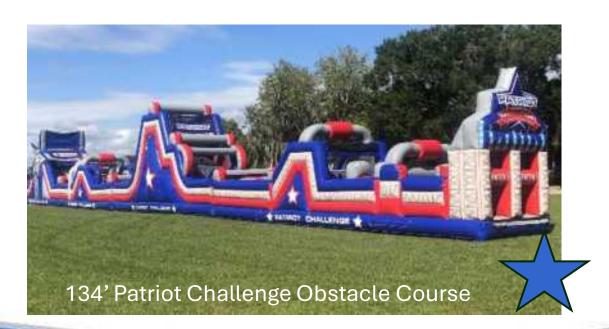

#### Mega Obstacle Challenges

130' Challenge - 3 pieces - 4 blowers

8 Player "Rush Express" Challenge

60' Challenge - 2 pieces - 2 blowers

### **PATRIOT Courses**

40' Patriot Obstacle Course

30' Patriot Challenge

34' Warped Wall