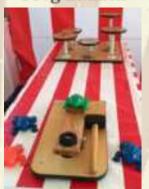

#### Classic Carnival Games 1

6' Frog Hop

Spill the Milk

**Star Darts** 

Tip A Troll

**Gone Fishin** 

Ring Toss

Stand-A-Bottle