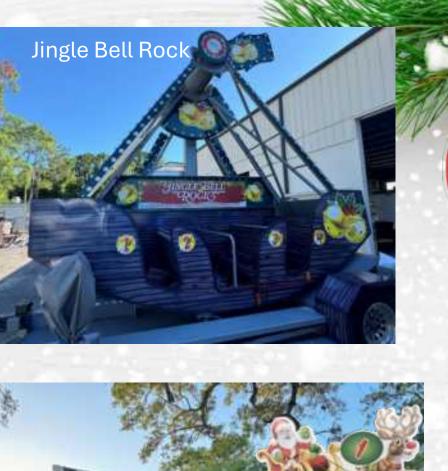

# CHRISTMAS

Winter Fun

Santa's Workshop (Holiday Bounce)

**Present Bouncer** 

Antarctic A Cappella's Click here for Video

Double Lane Alpine Slide