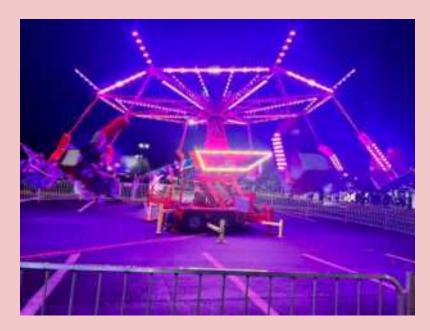

#### Spins, Raises and tilts!

2 riders per bucket, and up to 16 riders per cycle.

Nostalgic chain link Swing. Holds up to 20 riders each