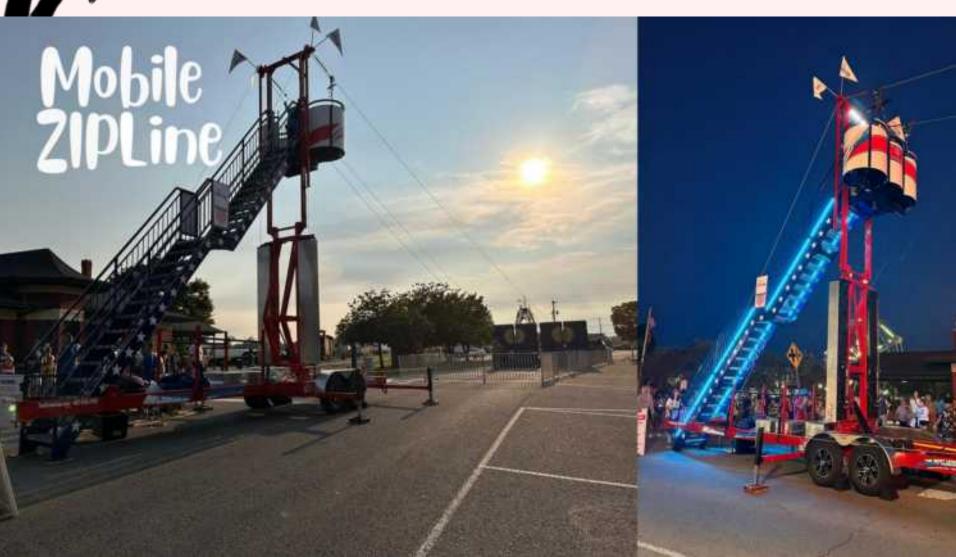

d system are available separately or as a package







# 3 in 1 Game Trailer









# Vintage game trailer Custom Themes Available!































Bowler Roller!!



Prize, Staff, Power Packages available.







### Extreme Laser Tag





Mechanicals Rides!





Mech Bull & Log Slammer

Hammerhead Shark





Click here for

<u>Video</u>







#### Mechanical Rides







#### Fun for All Ages



**Skateboard Simulator** 



**Snowboard Simulator** 



Rock Wall -2-Bungee Combo

Can be used alone as a Rockwall or as a combo piece





# Leap of Faith Challenge

3-sided climbing challenge. Each side varies in difficulty







American Classic Gas Trackless Train



♠ American Classic Gas Trackless Train



Phantoms Revenge

























#### MOBILE ZIPLINE











#### Spins, Raises and tilts!

2 riders per bucket, and up to 16 riders per cycle.









Nostalgic chain link Swing. Holds up to 20 riders each















### Ferris Wheel









# !Fun Crew's Fear fall Tower!





Click here for Video





**Spooky Dancers** 



\*NEW\* Spiderweb Maze Runner





**Billy Bones** 



Spooky Clownin' Around





# Halloween Page 2



Pumpkin Bounce



Mausoleum Slide (With Special Effects Added)



Halloween Bounce

Corn Maze





# Halloween Page 3









Phantoms Revenge



Firestorm Swing



Fun Crews Fear Fall Tower





# CHRISTMAS

Winter Fun

Santa's Workshop (Holiday Bounce)













**Present Bouncer** 









Antarctic A Cappella's Click here for Video

Double Lane Alpine Slide