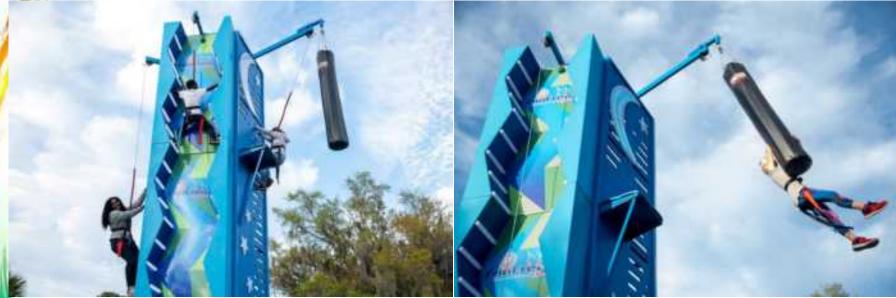

#### Fun for All Ages

**Skateboard Simulator** 

**Snowboard Simulator** 

Rock Wall -2-Bungee Combo

Can be used alone as a Rockwall or as a combo piece